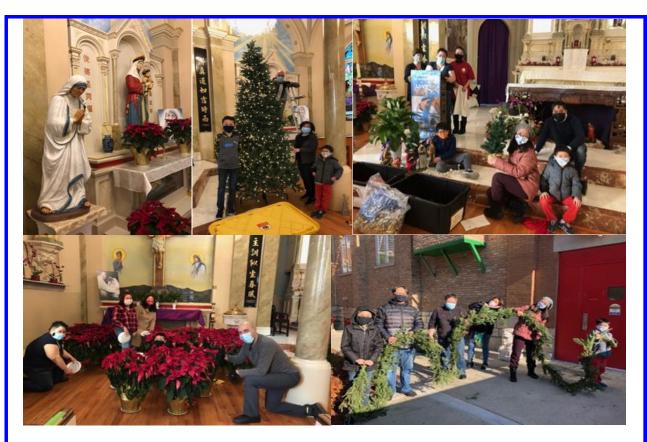

Thanks to all who helped with our Churches Christmas decorations. Since our school students couldn't help this year, many of you stepped up to beautifully decorate our Churches for this special season. From children to elderly, you all had fun decorating God's churches. Your joy and smiles can't even be covered by your masks.