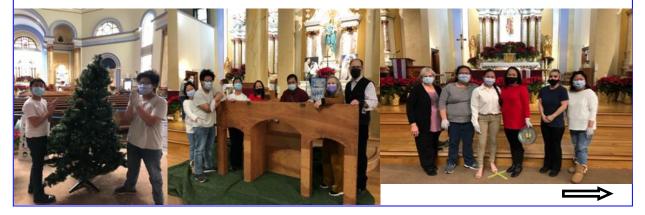

Thanks to all who helped with our Churches Christmas decorations. Since our school students couldn't help this year, many of you stepped up to beautifully decorate our Churches for this special season. From children to elderly, you all had fun decorating God's churches. Your joy and smiles can't even be covered by your masks.